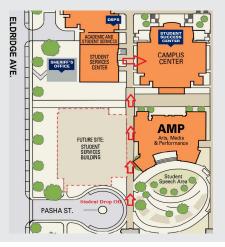

## WHERE:

Main Campus (Campus Center)

Los Angeles Mission College 13356 Eldridge Avenue Sylmar, CA 91342