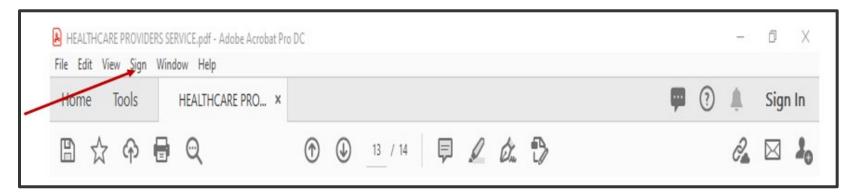

## Instructions on how to sign digital documents in PDF

Follow the red arrows to enable signing your documents