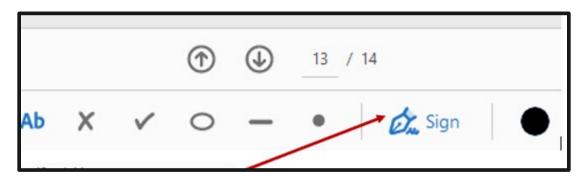

## You will see a drop box. Select the Fill & Sign

You will see the pen highlighted to draw your signature using the mouse. It may take more than one time to draw your signature using the mouse. Do a left click and hold on the mouse and you pretend to use it as a pen. If you are not happy with your signature you can discard it by pressing in the negative icon as shown by the arrow. Once you are done you can drag your signature and place it where is needed. ONCE you save the document with your signature you will not be able to create changes. Therefore, make sure all information is correct before saving the file.