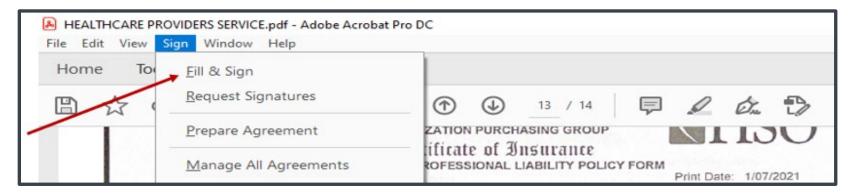

## You will see a drop box. Select the Fill & Sign

You will see the pen highlighted to draw your signature using the mouse. It may take more than one time to draw your signature using the mouse. Do a left click and hold on the mouse and you pretend to use it as a pen. If you are not happy with your signature you can discard it by pressing in the negative icon as shown by the arrow. Once you are done you can drag your signature and place it where is needed. ONCE you save the document with your signature you will not be able to create changes. Therefore, make sure all information is correct before saving the file.