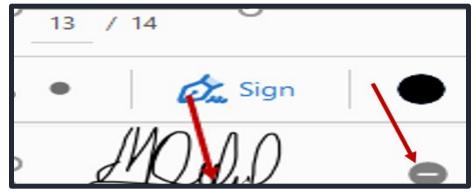

## You will see a drop box. Select the Fill & Sign

You will see the pen highlighted to draw your signature using the mouse. It may take more than one time to draw your signature using the mouse. Do a left click and hold on the mouse and you pretend to use it as a pen. If you are not happy with your signature you can discard it by pressing in the negative icon as shown by the arrow. Once you are done you can drag your signature and place it where is needed. ONCE you save the document with your signature you will not be able to create changes. Therefore, make sure all information is correct before saving the file.